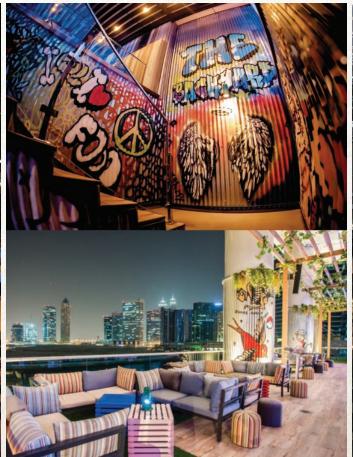

#### **Backyard Cafe**

Location: Business Bay, Dubai Client: Steigenberger Hotel Scope: Facade lighting