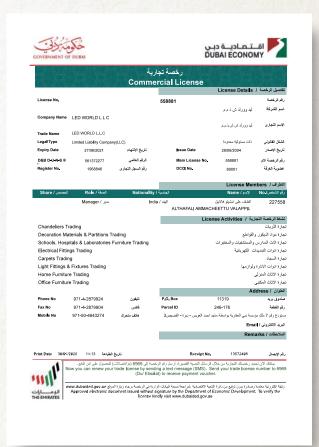

ly<br>thereafter | ثنرة أوك إقرار لضريبة القيمة المضافة |
|---------------------------|------------------------------------------------------|--------------------------------------|
| First VAT return due date | 28th day following the end of the VAT return         | اريخ استحقاق أول إقرار لضريبة القيمة |

Start and end dates of Tax periods: 1 Feb to 30 Apr, 1 May to 31 July, 1 Aug to 31 Oct, 1 Nov to 31 Jan

يرجى التأكد من صحة تقاصيل الشهادة. يجب إبلاغ الهيئة الاتحادية للضرائب في حال تغيير الاسس التي حصلت فيها على رقم التسجيل الضرسي الخاص لك.

Please ensure that the details on this certificate are correct. You must inform the Federal Tax Authority of any change on the basis of which you obtained your Tax Registration Number as a Tax Group.

Issuing Date: <u>19/12/2017</u> ناريخ الإصدار









|                        |                                                                                              |                                                             | شهرقيدشركة                                                           |                                                                    |                                                         |
|------------------------|----------------------------------------------------------------------------------------------|-------------------------------------------------------------|----------------------------------------------------------------------|--------------------------------------------------------------------|---------------------------------------------------------|
|                        |