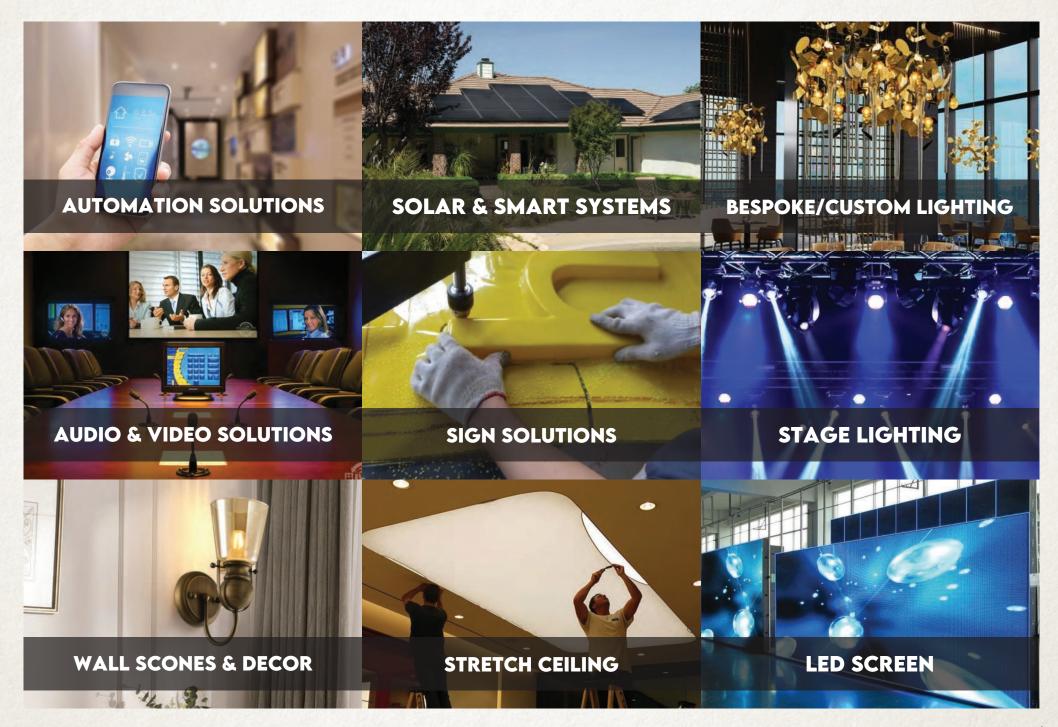

### **DIGITAL SIGNAGES SOLUTIONS & LED SCREEN**

Digital signages are screens where a variety of visual contents can be displayed in an interactive way. The Philips Digital Signage Solutions series gives four times the resolution of a conventional Full HD display. High pixels provide a life-like appearance like it's a window to a newer world.

### COMPLETE AUTOMATION SOLUTION

We are specialized in lighting control and automation, supportive to projects from the design stage, all the way to installation and commissioning. Designs proposed are based on your requirements and the experience of your qualified engineers.